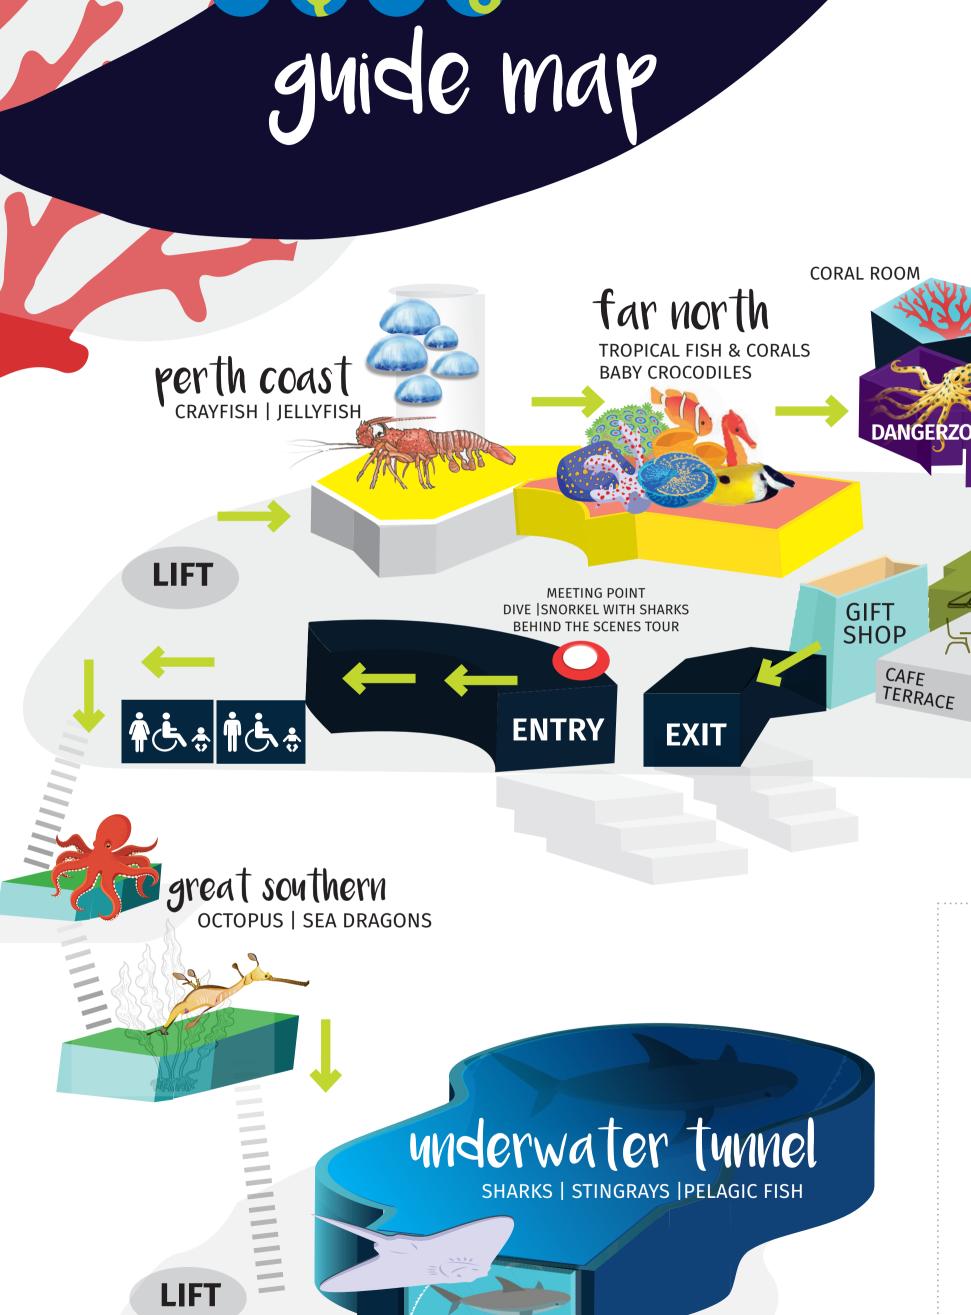

## TOP 10 THINGS TO DO

• Be surrounded by sharks, rays and 3 million litres of water

**UNDERWATER TUNNEL** 

• Play hide and seek with an octopus

**GREAT SOUTHERN EXHIBIT AREA** 

Search for the deadliest fish in the ocean

**DANGERZONE** 

Gently touch a starfish or baby shark

**TOUCH POOL** 

• Climb aboard our wooden playship: HMAS Seadragon

**MARINA BAY** 

• Uncover a play fossil or sharks tooth

**MARINA BAY** 

• Donate your 10c drink bottles to help fund our Turtle Rescue Centre

**CAFE** 

• Enter our interactive zone - sculpt a seafloor & see your pictures come to life OCEAN PLAY

• Go on our Glass Bottom Boat

**UNDERWATER TUNNEL** 

• Snorkel with sharks in our main aquarium

**UNDERWATER TUNNEL**