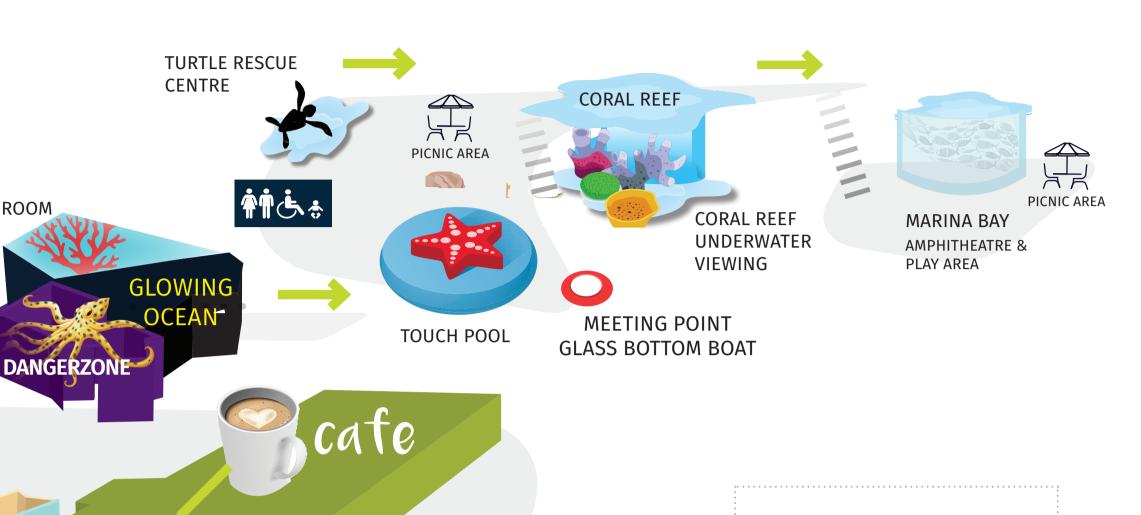

## **DAILY TALKS**

Touch Pool 10.00am & 12.30pm Turtle Rescue Centre 10.30am & 1.30pm Marina Bay 12noon

## TOP 10 THINGS TO DO

• Be surrounded by sharks, rays and 3 million litres of water

**UNDERWATER TUNNEL** 

• Play hide and seek with an octopus

**GREAT SOUTHERN EXHIBIT AREA** 

Search for the deadliest fish in the ocean

**DANGERZONE** 

Gently touch a starfish or baby shark

**TOUCH POOL** 

• Climb aboard our wooden playship: HMAS Seadragon

**MARINA BAY** 

• Uncover a play fossil or sharks tooth

**MARINA BAY** 

• Donate your 10c drink bottles to help fund our Turtle Rescue Centre

**CAFE** 

• Enter our interactive zone - sculpt a seafloor & see your pictures come to life OCEAN PLAY

• Go on our Glass Bottom Boat

**UNDERWATER TUNNEL** 

• Snorkel with sharks in our main aquarium

**UNDERWATER TUNNEL**